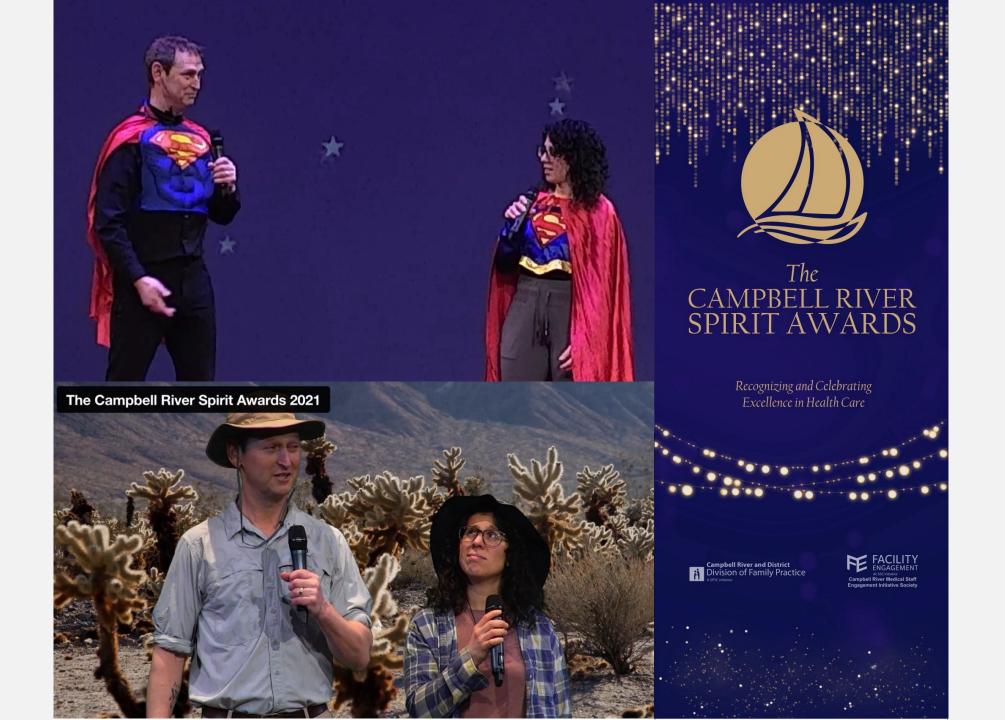

#### Impact:

We came together on 3 occasions in the last 4 years as medical staff and leaders to celebrate and recognize achievements.

We foster our unique identity as the Medical Staff of Campbell River, and set time apart to celebrate our team.

Next Spirit Award Event is planned for 2025.